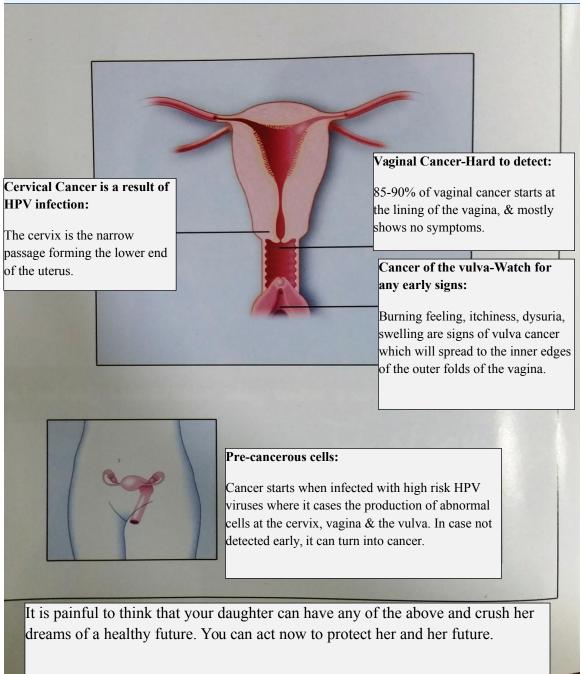

# Human Papilloma Virus can put the future of your daughter at risk-you can help protect her!

## Cervical Cancer – It's never too early to think about it.

Teens and young ladies are the ones at risk to this virus because it is their growth period.

In case of infection and no full recovery, the patient is at risk of cervical cancer. Therefore, those who were diagnosed with cervical cancer at their 35-50 years old are most probably patients who were exposed to HPV at younger age.